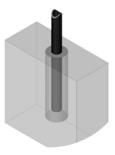

## **Mounting Options**

### In-ground

- Embedded in concrete footings
- Detailed instruction provided for each rack

Surface
Base plates are anchored directly to the concrete using tamper proof anchors.
Greenspoke includes the hardware required but there are several other

hardware options also available. Typical anchor hardware: 1/2" security bolt

1/2" drop-in anchor (with setting tool)