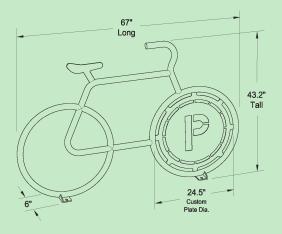

# The Bike

# **Product Outline**

# **Parking Capacity**

2

Materials

1.66" OD