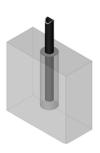

## **Mounting Options**

### In-ground

- Embedded in concrete footings
- Detailed instruction provided for each rack

Surface
Base plates are anchored directly to the concrete using tamper proof anchors.
Greenspoke includes the hardware required but there are several other