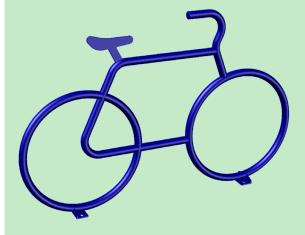

# The Bike

# **Product Outline**







# **Parking Capacity**

2

Materials

1.66" OD

#### **Finishes**

 $\bigcirc$ 

Powder Coat (over high strength steel) Electrostatically applied powder finish over zinc-rich primer.

Sto

Stainless Steel
304 grade stainless steel with varying
surface finishes available from gloss
to satin.

## **Mounting Options**





### In-ground

- Embedded in concrete footings
- Detailed instruction provided for each rack





Surface
Base plates are anchored directly to the concrete using tamper proof anchors.
Greenspoke includes the hardware required but there are several other

hardware options also available. Typical anchor hardware: 1/2" security bolt

1/2" drop-in anchor (with setting tool)