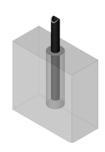

### In-ground

- Embedded in concrete footings
- Detailed instruction provided for each rack