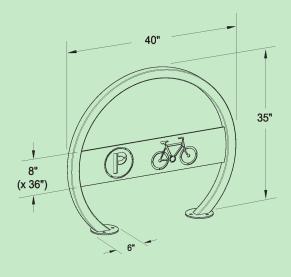

## **Parking Capacity**

2

**Materials** 

1.75" Wall

#### **Finishes**

Powder Coat (over high strength steel) Electrostatically applied powder finish over zinc-rich primer.

Stainless Steel

304 grade stainless steel with varying surface finishes available from gloss to satin.