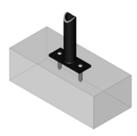

#### Surface

Base plates are anchored directly to the concrete using tamper proof anchors. Greenspoke includes the hardware required but there are several other hardware options also available. Typical anchor hardware:

1/2" security bolt

1/2" drop-in anchor (with setting tool)