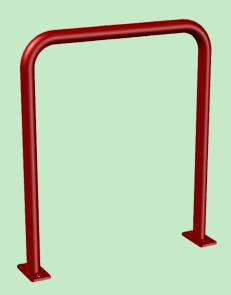

# Squared Arch

## **Product Outline**







#### **Parking Capacity**

2

**Materials** 

1.90" OD

#### **Finishes**

Powder Coat (over high strength steel) Electrostatically applied powder finish over zinc-rich primer.

Stainless Steel 304 grade stainless steel with varying surface finishes available from gloss to satin.

### **Mounting Options**





- Embedded in concrete footings
- Detailed instruction provided for each rack





Base plates are anchored directly to the concrete using tamper proof anchors. Greenspoke includes the hardware required but there are several other hardware options also available. Typical anchor hardware:

1/2" security bolt

1/2" drop-in anchor (with setting tool)





The feet of the bike rack are anchored to two separate, parallel rails which can be left freestanding or secured to a concrete be