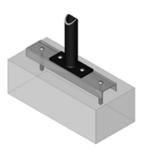

### **Mounting Options**

- Embedded in concrete footings
- Detailed instruction provided for each rack

Base plates are anchored directly to the concrete using tamper proof anchors. Greenspoke includes the hardware required but there are several other hardware options also available. Typical anchor hardware:

1/2" security bolt

1/2" drop-in anchor (with setting tool)

The feet of the bike rack are anchored to two separate, parallel rails which can be left freestanding or secured to a concrete bed. Rails are specs here.