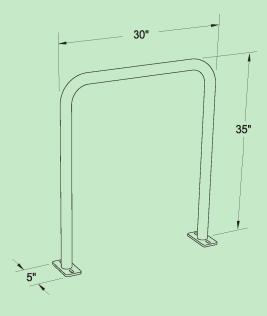

# Squared Arch

## **Product Outline**







#### **Parking Capacity**

2

**Materials** 

1.90" OD

#### **Finishes**

Powder Coat (over high strength steel) Electrostatically applied powder finish over zinc-rich primer.

Stainless Steel 304 grade stainless steel with varying surface finishes available from gloss to satin.

### **Mounting Options**





- Embedded in concrete footings
- Detailed instruction provided for each rack





Base plates are anchored directly to the concrete using tamper proof anchors. Greenspoke includes the hardware required but there are several other hardware options also available. Typical anchor hardware:

1/2" security bolt

1/2" drop-in anchor (with setting tool)





The feet of the bike rack are anchored to two separate, parallel rails which can be left freestanding or secured to a concrete