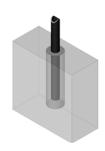

### **Mounting Options**

- Embedded in concrete footings
- Detailed instruction provided for each rack

Base plates are anchored directly to the concrete using tamper proof anchors. Greenspoke includes the hardware required but there are several other hardware options also available. Typical anchor hardware:

1/2" security bolt

1/2" drop-in anchor (with setting tool)

The feet of the bike rack are anchored to two separate, parallel rails which can be left freestanding or secured to a concrete bed. Rails are specs here.