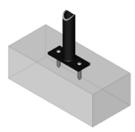

### **Mounting Options**

- Embedded in concrete footings
- Detailed instruction provided for each rack

Base plates are anchored directly to the concrete using tamper proof anchors. Greenspoke includes the hardware required but there are several other hardware options also available. Typical anchor hardware:

1/2" security bolt

1/2" drop-in anchor (with setting tool)

The feet of the bike rack are anchored to two separate, parallel rails which can be left freestanding or secured to a concrete bed. Rails are specs here.