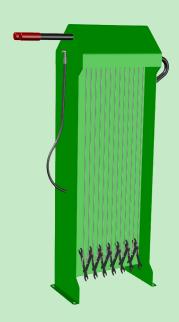

## Repair Post with Pump

## **Product Outline**







Fix







**Materials** 

2.375" OD

**Finishes** 

## Powder Coat

- 1. Sandblast raw product.
- 2. Spray statically charged powder evenly around the bike rack.
- 3. Cook in a powder coat oven at 350°-375°F, this allows the powder coated paint to liquify and cure to the product.
- Stainless Steel 304 grade stainless steel finished in varying degrees of shine or satin.

## **Mounting Options**



Surface

Base plates are achored to the concrete using secure anchors. Greenspoke includes the general hardware required but there are several other hardware options also available.