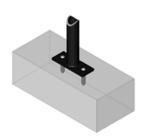

## **Mounting Options**

Surface

Base plates are achored to the concrete using secure anchors. Greenspoke includes the general hardware required but there are several other hardware options also available.