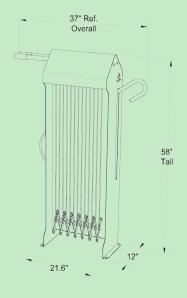

## Repair Post with Pump

## **Product Outline**







Fix







**Materials** 

2.375" OD

**Finishes** 

## Powder Coat

- 1. Sandblast raw product.
- 2. Spray statically charged powder evenly around the bike rack.
- 3. Cook in a powder coat oven at 350°-375°F, this allows the powder coated paint to liquify and cure to the product.
- Stainless Steel 304 grade stainless steel finished in varying degrees of shine or satin.

## **Mounting Options**



Surface

Base plates are achored to the concrete using secure anchors. Greenspoke includes the general hardware required but there are several other hardware options also available.