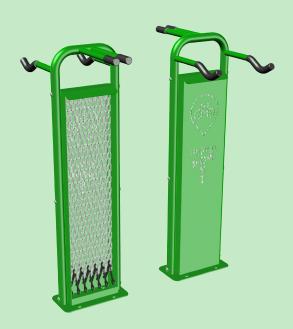

## RP-V1 Repair Post

## **Product Outline**

Fix

**Materials** 

2.375" OD

**Finishes** 

- Powder Coat
  - 1. Sandblast raw product.
- 2. Spray statically charged powder evenly around the bike rack.
- 3. Cook in a powder coat oven at 350°-375°F, this allows the powder coated paint to liquify and cure to the product.
- Stainless Steel 304 grade stainless steel finished in varying degrees of shine or satin.