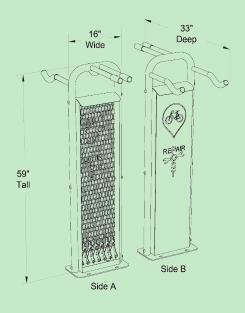

## RP-V1 Repair Post

## **Product Outline**

Fix

**Materials** 

2.375" OD

**Finishes** 

- Powder Coat
  - 1. Sandblast raw product.
- 2. Spray statically charged powder evenly around the bike rack.
- 3. Cook in a powder coat oven at 350°-375°F, this allows the powder coated paint to liquify and cure to the product.
- Stainless Steel 304 grade stainless steel finished in varying degrees of shine or satin.