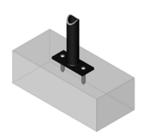

## **Mounting Options**

Surface

Base plates are achored to the concrete using secure anchors. Greenspoke includes the general hardware required but there are several other hardware options also available.