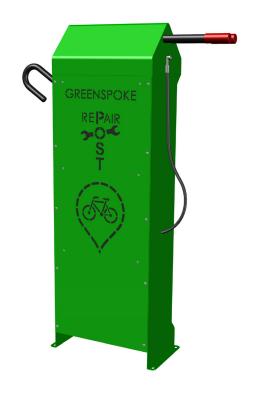

## Freestanding Bike Repair Station With Integrated Pump

PRODUCT OUTLINE

**BIKE REPAIR** 

The RP-V5 provides a convenient place to perform roadside bike repairs or fill a tire, offering a selection of tools typically required for most bike repairs.

## **№** 1 BIKE CAPACITY

**FEATURES** High Strength Steel Tubing

Heavy Duty Steel Base Plates Stainless Steel Security Hardware

**TOOLS** Phillips Screwdriver

Flat Head Screwdriver

Allen Wrench Combo Set: 2, 5, 3,

4, 5, 6 and 8mm

Open-end, flat wrenches for pedals, hubs and bearings: 13, 14, 15 and

16 mm (qty of 2)

Open-end, flat wrench for head set:

30, 32, 36 and 40 mm

6" adjustable wrench for axle nuts, etc.

Tire irons (qty of 2)

FINISH Powder Coat

**MOUNT** Surface