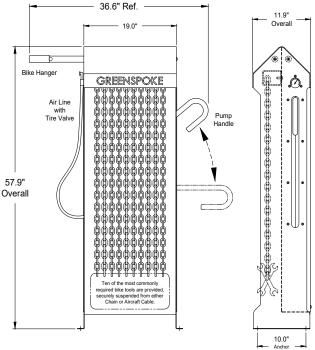

## Freestanding Bike Repair Station With Integrated Pump

PRODUCT OUTLINE

**BIKE REPAIR** 

The RP-V5 provides a convenient place to perform roadside bike repairs or fill a tire, offering a selection of tools typically required for most bike repairs.

## **№** 1 BIKE CAPACITY

**FEATURES** High Strength Steel Tubing

Heavy Duty Steel Base Plates Stainless Steel Security Hardware

**TOOLS** Phillips Screwdriver

Flat Head Screwdriver

Allen Wrench Combo Set: 2, 5, 3,

4, 5, 6 and 8mm

Open-end, flat wrenches for pedals, hubs and bearings: 13, 14, 15 and

16 mm (qty of 2)

Open-end, flat wrench for head set:

30, 32, 36 and 40 mm

6" adjustable wrench for axle nuts, etc.

Tire irons (qty of 2)

FINISH Powder Coat

**MOUNT** Surface