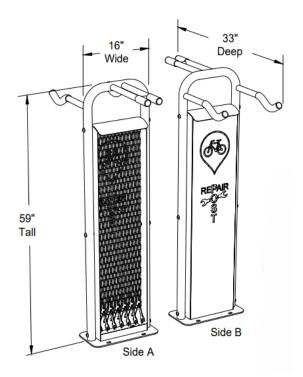

## Freestanding Bike Repair Post

PRODUCT OUTLINE

**BIKE REPAIR** 

The Bike Repair Post includes a full compliment of the most commonly required tools. The tools are securely tethered with your choice of chain or coated aircraft cable.

## ♠ 2 BIKE CAPACITY

**FEATURES** High Strength Steel Tubing

Heavy Duty Steel Base Plates Stainless Steel Security Hardware

**TOOLS** Phillips Screwdriver

Flat Head Screwdriver

Allen Wrench Combo Set: 2, 5, 3

4, 5, 6 and 8mm

Open-end, flat wrenches for pedals, hubs and bearings: 13, 14, 15 and

16 mm (qty of 2)

Open-end, flat wrench for head set:

30, 32, 36 and 40 mm

6" adjustable wrench for axle nuts, etc.

Tire irons (qty of 2)

FINISH Powder Coat

**MOUNT** Surface