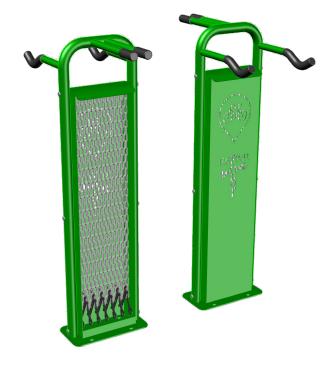

## Freestanding Bike Repair Post

PRODUCT OUTLINE

**BIKE REPAIR** 

The Bike Repair Post includes a full compliment of the most commonly required tools. The tools are securely tethered with your choice of chain or coated aircraft cable.

## ♠ 2 BIKE CAPACITY

**FEATURES** High Strength Steel Tubing

Heavy Duty Steel Base Plates Stainless Steel Security Hardware

**TOOLS** Phillips Screwdriver

Flat Head Screwdriver

Allen Wrench Combo Set: 2, 5, 3

4, 5, 6 and 8mm

Open-end, flat wrenches for pedals, hubs and bearings: 13, 14, 15 and

16 mm (qty of 2)

Open-end, flat wrench for head set:

30, 32, 36 and 40 mm

6" adjustable wrench for axle nuts, etc.

Tire irons (qty of 2)

FINISH Powder Coat

**MOUNT** Surface