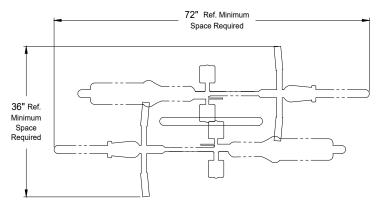

1-844-888-9999 www.gogreenspoke.com

## 1.90 O.D. 21.3 x .125 Wall Overall Steel Tube 35.0 Above Grade Ref. 47.0 Overall Ref. Finished Grade 12.0 1 Embedded Concrete Ref. Footings to suit local 18.0 Ref.

## R-Rack Bike Rack

In-Ground Mount Model: **850012** 

- Specifications -

20Jul23



Rack Capacity: 2 Bicycles Max.

## Material:

1.90" O.D. x .125" Wall HS Steel Tube

## Finish:

- 1) Polyester Powder over Zinc Rich Primer.
- 2) Hot Dip Galvanized.

Dimensions shown are in inches.

Greenspoke maintains a policy of continuous product improvement.

As a result, some details may change without notice.





Top View Showing Recommended Spacing Requirements (½ Scale)