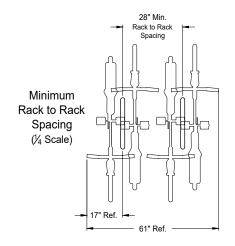

1-844-888-9999 www.gogreenspoke.com

## 1.90 O.D. 21.3 x .125 Wall Overall Steel Tube 35.0 Above Grade Ref. 47.0 Overall Ref. Finished Grade 12.0 1 Embedded Concrete Ref. Footings to suit local 18.0 Ref.

## R-Rack Bike Rack

In-Ground Mount Model: **850012** 

- Specifications -

20Jul23



Rack Capacity: 2 Bicycles Max.

## Material:

1.90" O.D. x .125" Wall HS Steel Tube

## Finish:

- 1) Polyester Powder over Zinc Rich Primer.
- 2) Hot Dip Galvanized.

Dimensions shown are in inches.

Greenspoke maintains a policy of continuous product improvement.

As a result, some details may change without notice.





Top View Showing Recommended Spacing Requirements (½ Scale)