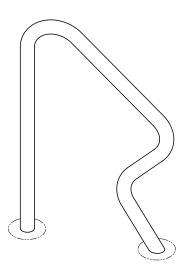

## R-Rack Bike Rack

In-Ground Mount Model: **850012** 

- Specifications -

20Jul23

Rack Capacity: 2 Bicycles Max.

## Material:

1.90" O.D. x .125" Wall HS Steel Tube