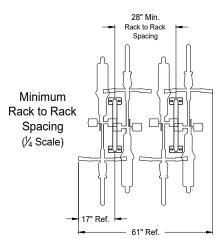

1-844-888-9999 www.gogreenspoke.com

## R-Rack Bike Rack

## Surface Mount

Model: **850010** 

- Specifications -

20Jul23



Rack Capacity: 2 Bicycles Max.

## **Materials:**

Tube: 1.90" O.D. x .125" Wall Steel Tube Mounting Plates: 3/8" Thick Steel Plate

Note: Anchoring Hardware Available Upon Request.

## Finish:

- 1) Polyester Powder over Zinc Rich Primer.
- 2) Hot Dip Galvanized.

Dimensions shown are in inches.

Greenspoke maintains a policy of continuous product improvement.

As a result, some details may change without notice.







Top View Showing Recommended Spacing Requirements (½ Scale)