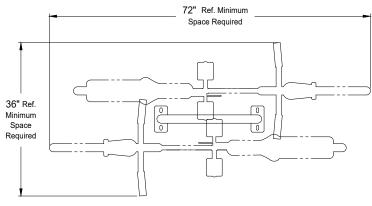

1-844-888-9999 www.gogreenspoke.com

## R-Rack Bike Rack

## Surface Mount

Model: **850010** 

- Specifications -

20Jul23



Rack Capacity: 2 Bicycles Max.

## **Materials:**

Tube: 1.90" O.D. x .125" Wall Steel Tube Mounting Plates: 3/8" Thick Steel Plate

Note: Anchoring Hardware Available Upon Request.

## Finish:

- 1) Polyester Powder over Zinc Rich Primer.
- 2) Hot Dip Galvanized.

Dimensions shown are in inches.

Greenspoke maintains a policy of continuous product improvement.

As a result, some details may change without notice.







Top View Showing Recommended Spacing Requirements (½ Scale)