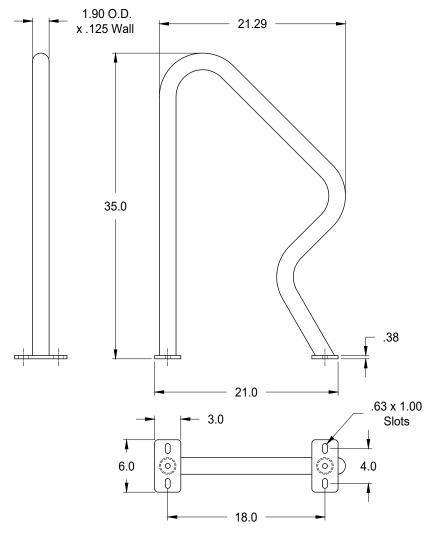

## Surface Mount

Model: **850010** 

- Specifications -

20Jul23

Rack Capacity: 2 Bicycles Max.

## **Materials:**

Tube: 1.90" O.D. x .125" Wall Steel Tube Mounting Plates: 3/8" Thick Steel Plate

Note: Anchoring Hardware Available Upon Request.

## Finish:

- 1) Polyester Powder over Zinc Rich Primer.
- 2) Hot Dip Galvanized.

Dimensions shown are in inches.

Greenspoke maintains a policy of continuous product improvement.

As a result, some details may change without notice.